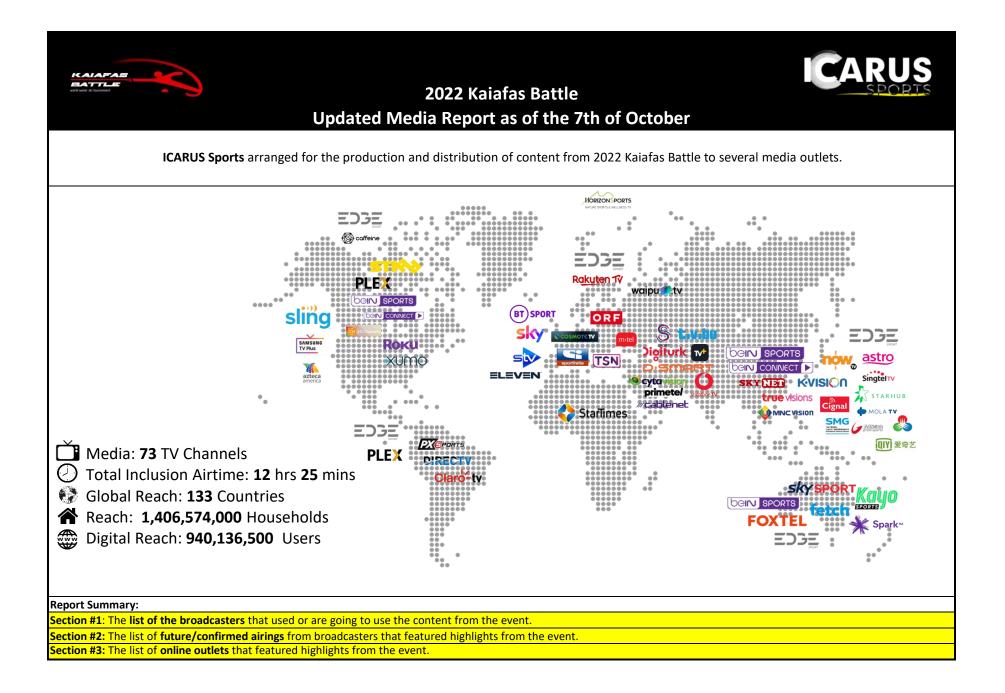

|                                                                                             | 9                                                | 1. List of the broa<br>20                                                                                                                                    |                              |                                                                                                                                                                                                                                                                                                             |                                     |
|---------------------------------------------------------------------------------------------|--------------------------------------------------|--------------------------------------------------------------------------------------------------------------------------------------------------------------|------------------------------|-------------------------------------------------------------------------------------------------------------------------------------------------------------------------------------------------------------------------------------------------------------------------------------------------------------|-------------------------------------|
| Channel                                                                                     | ORF                                              | Country<br>Austria, Czech Republic, Germany, Hungary,<br>Italy, Liechtenstein, Slovakia, Slovenia,<br>Switzerland                                            | Household Reach<br>5,200,000 | About The Channel<br>Österreichischer Rundfunk is the Austrian national public<br>service broadcaster. Funded from a combination of<br>television licence fee revenue and limited on-air advertising,<br>ORF is the dominant player in the Austrian broadcast media.                                        | Featured In The Outdoor Sports Show |
| Shanghai Media Group                                                                        | LINITARINE<br>LINITARINE<br>LINITARIANE DI GROUP | China                                                                                                                                                        | 486,000,000                  | Shanghai Media Group (SMG), represent one of China's<br>largest state-owned media and cultural conglomerates,<br>with the most complete portfolio of media and related<br>businesses.                                                                                                                       | The Outdoor Sports Show             |
| Great Sports<br>*Distributed by Shanghai Media<br>Group                                     | 子聖本宣<br>great sports                             | China                                                                                                                                                        | 125,000,000                  | Great Sports, under Shanghai Media Group (SMG) is one of<br>the top sports media groups in China.                                                                                                                                                                                                           | The Outdoor Sports Show             |
| Sportitalia                                                                                 | <b>Sportitalia</b>                               | Italy, San Marino, Vatican City                                                                                                                              | 24,000,000                   | Sportitalia is an Italian terrestrial and satellite television<br>channel owned by Italian Sport Communication, specialized<br>in sports broadcasting 24 hours a day.                                                                                                                                       | The Outdoor Sports Show, Gearing Up |
| BT Sport                                                                                    | BT SPORT                                         | UK & Ireland                                                                                                                                                 | 5,500,000                    | BT Sport is a group of pay television sports channels<br>provided by BT Consumer; a division of BT Group in the<br>United Kingdom and Ireland that was launched on 1 August<br>2013.                                                                                                                        | The Outdoor Sports Show, Gearing Up |
| Sky UK<br>*Distribution Agreement with BT<br>Sport                                          | sky                                              | ик                                                                                                                                                           | 12,700,000                   | Sky UK Limited is a British broadcaster and<br>telecommunications company that provides television and<br>broadband Internet services, fixed line and mobile<br>telephone services to consumers and businesses in the<br>United Kingdom.                                                                    | The Outdoor Sports Show, Gearing Up |
| PX Sports - Primero Action<br>Sports Television                                             |                                                  | Argentina, Bolivia, Chile, Uruguay, Costa Rica,<br>Ecuador, Paraguay, USA, Guatemala, Honduras,<br>Mexico, Nicaragua, Panama, El Salvador, Peru,<br>Colombia | 14,000,000                   | PX Sports (Primero Action Sports Television) is a Spanish-<br>language pay television channel that focuses on music,<br>lifestyle and extreme action sports related programming<br>including live and pre-recorded events such as surfing,<br>skateboarding, MMA, motocross, drifting, and<br>snowboarding. | The Outdoor Sports Show, Gearing Up |
| Claro TV<br>*Distribution Agreement with PX<br>Sports - Primero Action Sports<br>Television | Claro-tv                                         | Costa Rica, Paraguay, Guatemala, Honduras,<br>Nicaragua, El Salvador                                                                                         | 13,900,000                   | Claro TV is a Latin American Pay TV operator.                                                                                                                                                                                                                                                               | The Outdoor Sports Show, Gearing Up |
| DirectTV<br>*Distribution Agreement with PX<br>Sports - Primero Action Sports<br>Television | DIRECTV                                          | Argentina, Chile, Uruguay, Ecuador, USA,<br>Mexico, Colombia                                                                                                 | 15,900,000                   | DirecTV is an American direct broadcast satellite service<br>provider based in El Segundo, California. Its satellite service,<br>launched on June 17, 1994, transmits digital satellite<br>television and audio to households in the United States and<br>Latin America.                                    | The Outdoor Sports Show, Gearing Up |
| belN SPORTS Asia Pacific                                                                    |                                                  | Australia, New Zealand, Hong Kong, Indonesia,<br>Malaysia, Philippines, Thalland, Singapore,<br>Brunei                                                       | 15,800,000                   | belN SPORTS is a global network of sports channels owned and operated by the Qatari media group belN.                                                                                                                                                                                                       | The Outdoor Sports Show, Gearing Up |
| FoxTel<br>*Distribution Agreement with<br>belN Sports Asia Pacific                          | FOXTEL                                           | Australia                                                                                                                                                    | 2,900,000                    | Foxtel Management Pty Limited is an Australian pay<br>television company, operating in cable television, direct<br>broadcast satellite television, and IPTV streaming services.                                                                                                                             | The Outdoor Sports Show, Gearing Up |

|                                                                         |                     | 1. List of the broa<br>2                                                                                                                                                                                                                                                                                                                                                                                                                                                                                                          | dcasters featurin<br>022 Kaiafas Battl |                                                                                                                                                                                                                           |                                     |
|-------------------------------------------------------------------------|---------------------|-----------------------------------------------------------------------------------------------------------------------------------------------------------------------------------------------------------------------------------------------------------------------------------------------------------------------------------------------------------------------------------------------------------------------------------------------------------------------------------------------------------------------------------|----------------------------------------|---------------------------------------------------------------------------------------------------------------------------------------------------------------------------------------------------------------------------|-------------------------------------|
| Singtel TV<br>*Distribution Agreement with<br>beIN Sports Asia Pacific  | SingtelTV           | Singapore                                                                                                                                                                                                                                                                                                                                                                                                                                                                                                                         | 425,000                                | Singtel TV is a pay television service provided by Singtel in<br>Singapore. It is transmitted through Singtel's broadband<br>network via an IPTV platform.                                                                | The Outdoor Sports Show, Gearing Up |
| StarHub<br>*Distribution Agreement with<br>beIN Sports Asia Pacific     | STARHUB             | Singapore                                                                                                                                                                                                                                                                                                                                                                                                                                                                                                                         | 1,300,000                              | StarHub Ltd is a Singaporean telecommunications company<br>and one of the three major telcos in the country.                                                                                                              | The Outdoor Sports Show, Gearing Up |
| Astro<br>*Distribution Agreement with<br>belN Sports Asia Pacific       | astro               | Malaysia                                                                                                                                                                                                                                                                                                                                                                                                                                                                                                                          | 6,400,000                              | All-Asian Satellite Television and Radio Operator, doing<br>business as Astro, is a Malaysian satellite<br>television provider.                                                                                           | The Outdoor Sports Show, Gearing Up |
| Now TV<br>*Distribution Agreement with<br>belN Sports Asia Pacific      | nów                 | Hong Kong                                                                                                                                                                                                                                                                                                                                                                                                                                                                                                                         | 1,300,000                              | Now TV is a pay-TV service provider in Hong Kong operated<br>by PCCW Media Limited, a wholly owned subsidiary<br>of PCCW.                                                                                                 | The Outdoor Sports Show, Gearing Up |
| MNC Vision<br>*Distribution Agreement with<br>belN Sports Asia Pacific  |                     | Indonesia                                                                                                                                                                                                                                                                                                                                                                                                                                                                                                                         | 2,000,000                              | MNC Vision is an Indonesian subscription-based direct<br>broadcast satellite or direct-to-home satellite television and<br>radio service initially in Indonesia.                                                          | The Outdoor Sports Show, Gearing Up |
| K-Vision<br>*Distribution Agreement with<br>belN Sports Asia Pacific    | K•VISI <b>(</b> )∩  | Indonesia                                                                                                                                                                                                                                                                                                                                                                                                                                                                                                                         | 8,000,000                              | K-Vision, DTH-based pay-TV service with an Indonesian<br>footprint that serves middle-income households with a<br>prepaid business model.                                                                                 | The Outdoor Sports Show, Gearing Up |
| TrueVisions<br>*Distribution Agreement with<br>beIN Sports Asia Pacific | <b>true</b> visions | Thailand                                                                                                                                                                                                                                                                                                                                                                                                                                                                                                                          | 3,500,000                              | TrueVisions is a cable and satellite television operator<br>in Thailand.                                                                                                                                                  | The Outdoor Sports Show, Gearing Up |
| Cignal TV<br>*Distribution Agreement with<br>belN Sports Asia Pacific   | Cignal              | Philippines                                                                                                                                                                                                                                                                                                                                                                                                                                                                                                                       | 3,600,000                              | Cignal TV was launched in 2009 and is currently the<br>country's premier DTH satellite provider. It transmits 134<br>channels including free-to-air, SD and HD channels to<br>household and commercial venues nationwide. | The Outdoor Sports Show, Gearing Up |
| bein sports usa                                                         |                     | USA & Canada                                                                                                                                                                                                                                                                                                                                                                                                                                                                                                                      | 56,000,000                             | belN Sports is a global network of sports channels owned<br>and operated by the Qatari media group belN.                                                                                                                  | The Outdoor Sports Show, Gearing Up |
| Azteca América<br>*Distribution Agreement with<br>belN Sports USA       | azteca<br>america   | USA                                                                                                                                                                                                                                                                                                                                                                                                                                                                                                                               | 51,000,000                             | Azteca América is an American Spanish-language free-to-<br>air television network owned by HC2 Holdings                                                                                                                   | The Outdoor Sports Show, Gearing Up |
| EDGEsport Asia-Pacific                                                  | EDGE                | Australia, Hong Kong, Indonesia, Macau,<br>Myanmar, New Zealand, Philippines, Thailand,<br>Turkey, Israel                                                                                                                                                                                                                                                                                                                                                                                                                         | 501,125,000                            | EDGEsport is a network for adventure sport and active<br>lifestyle fans.                                                                                                                                                  | The Outdoor Sports Show, Gearing Up |
| EDGEsport Europe                                                        | EDGE                | Aland Islands, Albania, Andorra, Austria,<br>Belgium, Bosnia & Herzegovina, Bulgaria,<br>Croatia, Cyprus, Czech Republic, Denmark,<br>Estonia, Faroe Islands, Finland, France,<br>Germany, Gibraltar, Greece, Greenland,<br>Guernsey, Hungary, Iceland, Ireland, Isle of Man,<br>Italy, Jersey, Latvia, Lithuania, Luxembourg,<br>Macedonia, Malta, Monaco, Montenegro,<br>Netherlands, Norway, Poland, Portugal,<br>Romania, San Marino, Serbia, Slovakia, Slovenia,<br>Spain, Sweden, Switzerland, UK, Ukraine,<br>Vatican City | 20,000,000                             | EDGEsport is a network for adventure sport and active<br>lifestyle fans.                                                                                                                                                  | The Outdoor Sports Show, Gearing Up |

|                                                              | 0            | 1. List of the broa<br>2                                                                                                                                                                                                                                                                                                                                                                                                                                                                                                                                                                                | dcasters featurin<br>022 Kaiafas Battl |                                                                                                                                                                                                                                                                           |                                     |
|--------------------------------------------------------------|--------------|---------------------------------------------------------------------------------------------------------------------------------------------------------------------------------------------------------------------------------------------------------------------------------------------------------------------------------------------------------------------------------------------------------------------------------------------------------------------------------------------------------------------------------------------------------------------------------------------------------|----------------------------------------|---------------------------------------------------------------------------------------------------------------------------------------------------------------------------------------------------------------------------------------------------------------------------|-------------------------------------|
| EDGEsport America                                            | EDGE         | USA, Canada, Mexico                                                                                                                                                                                                                                                                                                                                                                                                                                                                                                                                                                                     | 100,000,000                            | EDGEsport is a network for adventure sport and active lifestyle fans.                                                                                                                                                                                                     | The Outdoor Sports Show, Gearing Up |
| Sky Deutschland<br>*Distribution Agreement with<br>EDGESport | sky          | Austria, Germany, Switzerland, Liechtenstein,<br>Luxembourg                                                                                                                                                                                                                                                                                                                                                                                                                                                                                                                                             | 7,600,000                              | Sky Deutschland is one of the leading entertainment providers in Germany, Austria and Switzerland.                                                                                                                                                                        | The Outdoor Sports Show, Gearing Up |
| Mtel<br>*Distribution Agreement with<br>EDGEsport            | m:tel        | Bosnia and Herzegovina                                                                                                                                                                                                                                                                                                                                                                                                                                                                                                                                                                                  | 500,000                                | Mtel (formerly Telekom Srpske) is a telecommunications<br>company based in Bosnia and Herzegovina. The company is<br>owned by Telekom Srbija, and is the second largest<br>telecommunications company in Bosnia and Herzegovina.                                          | The Outdoor Sports Show, Gearing Up |
| MOLA.tv<br>*Distribution Agreement with<br>EDGEsport         | DOLA TV      | Indonesia, Timor Leste                                                                                                                                                                                                                                                                                                                                                                                                                                                                                                                                                                                  | n/a                                    | Mola TV is a channel as well as a multiplatform cable<br>television , IPTV , and video on-demand - over-the-top<br>channel in Indonesia and Timor Leste owned and operated<br>by GVM Networks.                                                                            | The Outdoor Sports Show, Gearing Up |
| TDM<br>*Distribution Agreement with<br>EDGEsport             |              | Macau (China)                                                                                                                                                                                                                                                                                                                                                                                                                                                                                                                                                                                           | 190,000                                | TDM - Teledifusão de Macau provides public broadcasting<br>services in Macau, China; running five digital terrestrial TV<br>channels, one satellite TV channel and two radio channels.                                                                                    | The Outdoor Sports Show, Gearing Up |
| Sky Net<br>*Distribution Agreement with<br>EDGEsport         | SKYNET       | Myanmar                                                                                                                                                                                                                                                                                                                                                                                                                                                                                                                                                                                                 | 700,000                                | Sky Net, which is under Shwe Than Lwin Media Co.Ltd, is a<br>leading Myanmar TV station.                                                                                                                                                                                  | The Outdoor Sports Show, Gearing Up |
| Eleven Sports<br>*Distribution Agreement with<br>EDGEsport   | ELEVEN       | Portugal                                                                                                                                                                                                                                                                                                                                                                                                                                                                                                                                                                                                | 3,900,000                              | Eleven Sports is a Portuguese sports-oriented premium<br>cable, satellite and IPTV television network with six<br>premium channels and an OTT service.                                                                                                                    | The Outdoor Sports Show, Gearing Up |
| STV<br>*Distribution Agreement with<br>EDGEsport             | S            | Scotland                                                                                                                                                                                                                                                                                                                                                                                                                                                                                                                                                                                                | 3,500,000                              | STV is a Scottish free-to-air television channel serving<br>Scotland. It operates the two ITV network licences in<br>northern and central Scotland.                                                                                                                       | The Outdoor Sports Show, Gearing Up |
| Startimes - Sports Life                                      | 🛟 Starīlimes | Angola, Benin, Botswana, Burkina Faso, Burundi,<br>Cape Verde, Cameroon, Central African<br>Republic, Chad, Comoros, Democratic Republic<br>of the Congo, Republic of the Congo, Cote<br>d'Noire, Djibouti, Equatorial Guinea, Eritrea,<br>Ethiopia, Gabon, Gambia, Ghana, Guinea,<br>Guinea-Bissau, Kenya, Lesotho, Liberia,<br>Madagascar, Malawi, Mali, Mauritania,<br>Mauritius, Mozambique, Namibia, Niger,<br>Nigeria, Rwanda, Sao Tome and Principe,<br>Senegal, Seychelles, Sierra Leone, Somalia,<br>South Africa, South Sudan, Sudan, Swaziland,<br>Tanzania, Togo, Uganda, Zambia & Zimbabwe | 7,000,000                              | StarTimes is a Chinese electronics and media company that<br>offers digital terrestrial television and satellite television<br>services to consumers, and provides technologies to<br>countries and broadcasters that are switching from analog<br>to digital television. | The Outdoor Sports Show, Gearing Up |
| Sky Sport                                                    | sky sport    | New Zealand                                                                                                                                                                                                                                                                                                                                                                                                                                                                                                                                                                                             | 2,000,000                              | Sky Sport is a group of sports-oriented television channels<br>operated by New Zealand's satellite pay-TV company, Sky.                                                                                                                                                   | The Outdoor Sports Show, Gearing Up |

|                                                        | 0                  | 1. List of the broa<br>2 |            |                                                                                                                                                                                                                                      |                                     |
|--------------------------------------------------------|--------------------|--------------------------|------------|--------------------------------------------------------------------------------------------------------------------------------------------------------------------------------------------------------------------------------------|-------------------------------------|
| CytaVision                                             | <b>ecytavision</b> | Cyprus                   | 300,000    | CytaVision is a digital television service introduced by CYTA<br>(Cyprus Telecommunications Authority) in 2004.                                                                                                                      | The Outdoor Sports Show, Gearing Up |
| Cablenet<br>*Distribution Agreement with<br>CytaVision | ///cablenet        | Cyprus                   | 70,000     | Cablenet is the only independent alternative<br>telecommunications provider in Cyprus offering broadband,<br>fixed telephony and television services through its wholly<br>owned cable infrastructure.                               | The Outdoor Sports Show, Gearing Up |
| Primetel<br>*Distribution Agreement with<br>CytaVision | primete/           | Cyprus                   | 40,000     | PrimeTel PLC is a Cyprus telecommunications company that offers and develops Voice, Data and Video services.                                                                                                                         | The Outdoor Sports Show, Gearing Up |
| Cosmote TV                                             | COSMOTETV          | Greece                   | 624,000    | Cosmote TV is the corporate name for two pay television<br>services in Greece, owned by Greek telecommunication<br>operator OTE.                                                                                                     | The Outdoor Sports Show, Gearing Up |
| TSN                                                    | TSN                | Malta                    | 25,000     | GO p.l.c. is a Maltese integrated telecommunications company.                                                                                                                                                                        | The Outdoor Sports Show, Gearing Up |
| Star Sports                                            | SPERTS             | Mainland China           | 25,000,000 | Star Sports is an East Asian pay television sports channel<br>broadcast to Mainland China and South Korea, operated<br>by Fox Networks Group Asia Pacific, a wholly subsidiary<br>of Walt Disney Direct-to-Consumer & International. | The Outdoor Sports Show, Gearing Up |
| Ssport                                                 | SPORT              | Turkey                   | 7,000,000  | Sports broadcast network of Saran Media Group, one of<br>Europe's most established broadcast groups.                                                                                                                                 | The Outdoor Sports Show, Gearing Up |
| Digiturk<br>*Distribution Agreement with<br>Ssport     | Digiturk           | Turkey                   | 3,500,000  | Digiturk is a Turkish satellite television provider, providing<br>both national television channels and their own channels,<br>national radio, and music streams of different genres                                                 | The Outdoor Sports Show, Gearing Up |
| Vodafone TV<br>*Distribution Agreement with<br>Ssport  | Vodafone TV        | Turkey                   | 18,000,000 | Vodafone Turkey is the second biggest mobile<br>communication company of Turkey, and has launched its<br>own TV service.                                                                                                             | The Outdoor Sports Show, Gearing Up |

|                                                                          | ð                            | 1. List of the broa<br>20                                                                                                                                                                                                                                                                                                                                                                                                                                                                                                                                                                                                                                                                                                                                                                                                                                                                                                                                                                                                                                                                                                     | dcasters featurin<br>022 Kaiafas Battl                                                                  |                                                                                                                                                                                                          |            |
|--------------------------------------------------------------------------|------------------------------|-------------------------------------------------------------------------------------------------------------------------------------------------------------------------------------------------------------------------------------------------------------------------------------------------------------------------------------------------------------------------------------------------------------------------------------------------------------------------------------------------------------------------------------------------------------------------------------------------------------------------------------------------------------------------------------------------------------------------------------------------------------------------------------------------------------------------------------------------------------------------------------------------------------------------------------------------------------------------------------------------------------------------------------------------------------------------------------------------------------------------------|---------------------------------------------------------------------------------------------------------|----------------------------------------------------------------------------------------------------------------------------------------------------------------------------------------------------------|------------|
| Motorvision TV                                                           | MOTORVISION TV               | Algeria, Angola, Austria, Australia, Bahrain,<br>Benin, Botswana, Bulgaria, Burkina Faso,<br>Burundi, Cambodia, Cameroon,Cape Verde<br>Islands, Central African Republic, Chad,<br>Comoros, Congo, Cote d'Ivoire, Croatia, Cyprus,<br>Danmark, Democratic Republic of Congo,<br>Dilbouti, Egypt, Equatorial Guinea, Eritrea,<br>Ethiopia, Finland, France, Gabon,<br>Gambia, Ghana, Germany, Greece, Guinea,<br>Guinea Bissau, Iraq, Iran, Israel, Kenya, Kuwait,<br>Lebanon, Lesotho, Liberia, Libya, Liechtenstein,<br>Luxembourg, Madagascar, Malawi, Malaysia,<br>Maledilevs, Mali, Mauritania, Mauritius,<br>Mayotte, Mongolia, Montenegro, Mozambique,<br>Wyanmar, Namibia, Nepal, Netherlands, Niger,<br>Nigeria, Norway, Philippines, Portugal, Qatar,<br>Republic of Bosnia and Herzegovina, Republic<br>Grebnia, Republic of Slovenia, Somalia, South Africa, Southern<br>Sulvania, South Tyrol, Spain, Sri Lanka, St Helena,<br>Sudan, Swaziland, Sweden, Switzend, Syria,<br>Tanzania & Zanzibar, Thailand, Timor Leste,<br>Togo, Tunisia, Uganda, United Arab Emirates,<br>United Kingdom, USA, Zambia, Zimbabwe | 24,300,000                                                                                              | The TV channel MOTORVISION TV is a 24 / 7 Pay TV<br>Channel dedicated to the automotive world.                                                                                                           | Gearing Up |
| More Than Sports TV<br>*Distributed by Motorvision TV                    | MORE TV<br>T H A N<br>SPORTS | Germany, Austria, Switzerland                                                                                                                                                                                                                                                                                                                                                                                                                                                                                                                                                                                                                                                                                                                                                                                                                                                                                                                                                                                                                                                                                                 | 20,000,000                                                                                              | More Than Sports TV is a German free-TV channel.                                                                                                                                                         | Gearing Up |
| MySports<br>* Distribution Agreement with<br>Motorvision TV              |                              | Switzerland                                                                                                                                                                                                                                                                                                                                                                                                                                                                                                                                                                                                                                                                                                                                                                                                                                                                                                                                                                                                                                                                                                                   | Switzerland 1,500,000 Freiburg , which op<br>MySports is a<br>Switzerland 1,500,000 Freiburg , which op |                                                                                                                                                                                                          | Gearing Up |
| Sky Sport Switzerland<br>*Distribution Agreement with<br>Motorvision TV  | Sky<br>Sport                 | Switzerland                                                                                                                                                                                                                                                                                                                                                                                                                                                                                                                                                                                                                                                                                                                                                                                                                                                                                                                                                                                                                                                                                                                   | 1,000,000                                                                                               | Sky Switzerland is a Swiss media company based in<br>Neuchâtel, which supplies over-the-top pay television and<br>video on demand accessible through the Internet in<br>Switzerland.                     | Gearing Up |
| Canal + International<br>* Distribution Agreement with<br>Motorvision TV |                              | Poland, Overseas France, Myanmar, Vietnam,<br>Benin, Burkina Faso, Burundi, Cameroon, Cape<br>Verde, Ivory Coast, Djibouti, Gabon, Gambia,<br>Ghana, Guinea, Guinea-Bissau, Equatorial<br>Guinea, Mali, Mauritania, Niger, Nigeria, Central<br>African Republic, Democratic Republic of<br>Congro, Rwanda, Senegal, Sierra Leone, Chad,<br>Togo                                                                                                                                                                                                                                                                                                                                                                                                                                                                                                                                                                                                                                                                                                                                                                               | 5,000,000                                                                                               | Canal + International is the operator of the Canal + group in<br>the French overseas territories , in Poland, in Myanmar, in<br>Vietnam and in Africa .                                                  | Gearing Up |
| Orange TV<br>*Distribution Agreement with<br>Motorvision TV              | orange <sup>™</sup>          | France                                                                                                                                                                                                                                                                                                                                                                                                                                                                                                                                                                                                                                                                                                                                                                                                                                                                                                                                                                                                                                                                                                                        | 7,700,000                                                                                               | Orange S.A. formerly France Télécom S.A., is a French multinational telecommunications corporation.                                                                                                      | Gearing Up |
| BeTV<br>*Distribution Agreement with<br>Motorvision TV                   | Betv                         | Belgium                                                                                                                                                                                                                                                                                                                                                                                                                                                                                                                                                                                                                                                                                                                                                                                                                                                                                                                                                                                                                                                                                                                       | 120,000                                                                                                 | BeTV, formerly Canal+ Belgigue, is the French Speaking Pay<br>TV Operator (broadcaster) covering mainly the French<br>Speaking part of Belgium. BeTV runs Premium Channels and<br>Pay Per View programs. | Gearing Up |
| Motorsport.tv International                                              | 📀 motorsport.tv              | International                                                                                                                                                                                                                                                                                                                                                                                                                                                                                                                                                                                                                                                                                                                                                                                                                                                                                                                                                                                                                                                                                                                 | 56,000,000                                                                                              | Motorsport.tv is a channel fully dedicated to cars,<br>motorbikes and motoring lifestyle.                                                                                                                | Gearing Up |
| Motorsport.tv Russia                                                     | 😨 motorsport.tv              | Russian Federation, Belarus, Kazakhstan,<br>Moldova, Ukraine, Georgia, Latvia, Lithuania,<br>Estonia                                                                                                                                                                                                                                                                                                                                                                                                                                                                                                                                                                                                                                                                                                                                                                                                                                                                                                                                                                                                                          | 5,000,000                                                                                               | Motorsport.tv is a channel fully dedicated to cars,<br>motorbikes and motoring lifestyle.                                                                                                                | Gearing Up |

| KAIAPAE<br>BATTLE<br>Without Standard            | 0                      | 1. List of the broa<br>2 | dcasters featurin<br>022 Kaiafas Battle |                                                                                                                                                                                                                                                                             |            |
|--------------------------------------------------|------------------------|--------------------------|-----------------------------------------|-----------------------------------------------------------------------------------------------------------------------------------------------------------------------------------------------------------------------------------------------------------------------------|------------|
| SABC - South African<br>Broadcasting Corporation | SABC                   | South Africa             | 16,500,000                              | Established in August 1936, The South African Broadcasting<br>Corporation (SOC) Limited ("The SABC") is a public<br>broadcaster with a mandate to inform, educate and<br>entertain the public of South Africa, providing five television<br>channels and 18 Radio stations. | Gearing Up |
|                                                  | TOTAL HOUSEHOLDS REACH |                          |                                         |                                                                                                                                                                                                                                                                             |            |
| * Sources: Outlet & Industry Report              | rts                    |                          |                                         |                                                                                                                                                                                                                                                                             |            |